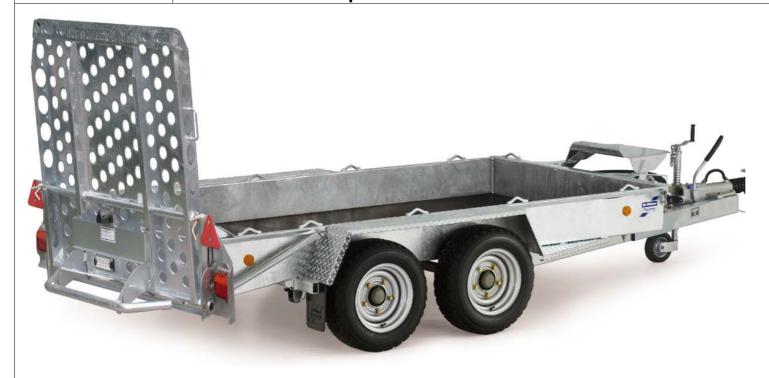

## Ifor Williams Trailers GH 1054BT Plant Hire Trailer Technical Specification

## **Specification and Features**

- Galvanized steel chassis, panels and framework
- 24mm phenolic coated laminate platform
- Spring assisted ramp with integrated ramp supports
- Raised bucket rest with bucket lip
- Ifor Williams beam axles (Two), parabolic leaf spring suspension system
- Sealed for life unitized wheel bearings
- 185/70R13 tyres
- Tyre Pressure 6 Bar (87PSI)
- Full regulation lighting with detachable lighting cable
- 12v/24v LED Lights
- Step-on steel treadplate mudguards
- · Heavy duty jockey wheel
- Five pairs of 500kg lashing points (welded) per trailer
- Three pairs of 500kg lashing points (bolt-on) per trailer
- 40mm coupling eye
- Security marking and registration with The Equipment Register (T.E.R.)

## **Applications**

Suitable for transporting a wide selection of plant, including tracked excavators, and many items of wheeled equipment such as rollers and a variety of access platforms

**Key Dimensions** 