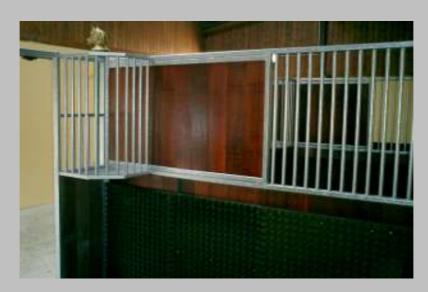

### For Wall Protection

### **Against Danger**

**Drainoflex stable wall** covering is being used as a practicable wall protection against kicking in horse boxes for more than ten years now. It prevents many injuries (swollen joints and jars). The wall covering is durable and very resistant. The material does not wear out although it is very much stressed by the horses` kicking and it stays undamaged even after a period of ten years on the stable wall.

The material underneath (stonework: partition, walls) being protected by the Drainoflex wall covering and all noises of the horses' kicking are neutralized. Because of the fact that the wall covering can be kept clean easily (with a scrubber) even after years, the box appears always clean and well-cared. You don't have to go through the time-consuming and expensive procedure of painting the stable walls. Europe's riding celebrities and top ranking sportsmen rely on the Drainoflex wall covering for stables, already for many years. They know that by using the wall covering, they provide a safe abode in the stables for their very valuable horses.