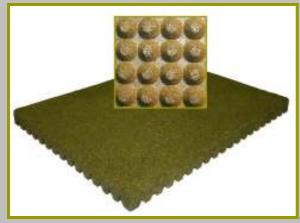

### With the decisive advantages:

- Stable, round stilts
- Large drainage channels
- No edges or corners
- Frictionless draining
- Resistant to urine in the long-term
- Resistant to Vidia studs
- Considerable savings in bedding material
- Easy, fast cleaning
- ♦ 80 % less dung

## 36 Years Drainoflex-Rubber-Mats

Long: 1000 mm Price € 39,00/mat

Broad: 750 mm ex work 30 kg/mat High: 50 mm plus tax