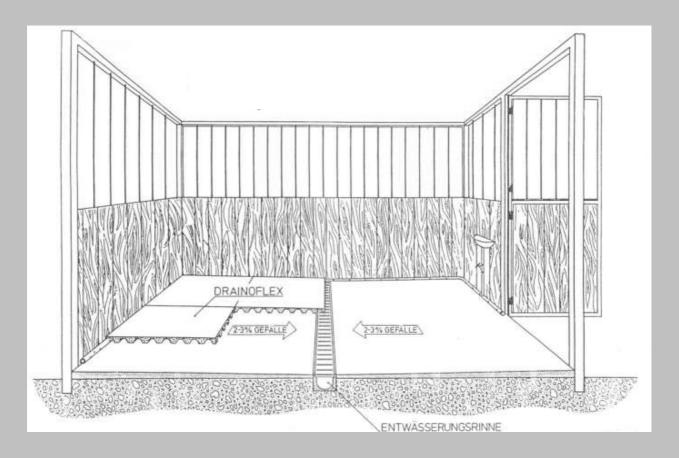

### How to do the placing

By placing the Drainoflex Rubber Filter Mats one should follow the directions as here below: For the inset of Drainoflex Rubber Filter Mats it is presupposed to have a hard betonfloor with a flush of min. 2 % an a drainage or a drain ground. The drainage may be a grill, a groove or a split floor. If this presupposed should not be available in the horse box, one can by using our "Aco-groove" quick and cost-effective rebuild the floor.

The Drainoflex Rubber Filter Mats are layed out on the box floor and stay there by their own weight and solid Construction. As a rule one starts at the door and lays so far as possible whole plates. The cutting from the plates after the measures of the boxes can be done with a carpet knife.

The daily cleansing is very easy. Remove the dung with broom and shovel. Two times a year put them completely out and clean them with a water-pressure-machine. Put the mats dry back. Don't forget to flush the groove.