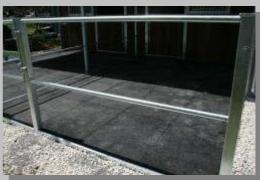

### For Open Stables and Running Stables

**Drainoflex-Drainagemats** are an absolutely reliable assistant for your Open–Stall or Playpen for the rest– and lying area in Sommer and Winter. The water drains at any time 100 %. Against all other Alternativ-Products, these mats if there are moist, have grip and the horses can't slip away Despite of an open Surface you can clean them easily with a Broom.

Put the mats side by side, perhaps in Split. The mats are immediatelly ready to go. You need only 30 % of the original amout Straw. You can put everything or nothing on these mats for the horse and what the horse is needing.

### For Outdoor Drain Paddocks

 $\textbf{Drainoflex-Outdoor-Paddocks} \quad \text{are an absolutely reliable assistant for your Paddock in summer and winter. The water drains at any time 100 <math display="inline">\%$  . We can stand any competitors.

The horeses do not slip away. No problems with snow and ice. The Drainoflex Rubber Filter Mats are layed out on the floor and stay there by their own weight and solid Construction. As a rule one starts at the door and lays so far as possible whole plates.