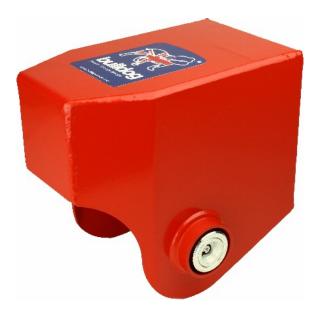

## BR20 Hitchlock Data Sheet

## Features:

- Fits Bradley GA2750 and GA3500 hitch heads.
- Insurance Approved.
- Utilises Bulldog's case hardened Super Lock Bolt which features a 25mm shaft and a drill and pick resistant lock.
- The lock bolt is positioned under the hitch to safeguard against any attempt to lever the lock off.
- Can be used hitched or unhitched or with a Bulldog Security Post.
- Supplied with a steel ball for use when not attached to a vehicle or post.
- Covers the hitch handle and fixing bolts.
- Finished in bright red powder coating for high deterrent effect.
- Features just 2 parts that can be fitted in seconds.
- Weighs just 4.36kg including steel ball.
- Dimensions 224mm long, 175mm wide, 202mm high.
- Supplied with 2 keys and instructions.