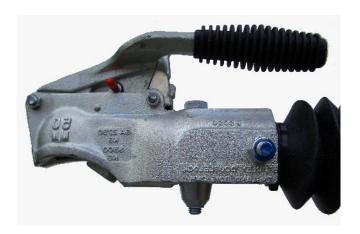

## BR20 Hitchlock Data Sheet

## Features:

- Fits Bradley GA2750 and GA3500 hitch heads.
- Insurance Approved.
- Utilises Bulldog's case hardened Super Lock Bolt which features a 25mm shaft and a drill and pick resistant lock.
- The lock bolt is positioned under the hitch to safeguard against any attempt to lever the lock off.
- Can be used hitched or unhitched or with a Bulldog Security Post.
- Supplied with a steel ball for use when not attached to a vehicle or post.
- Covers the hitch handle and fixing bolts.
- Finished in bright red powder coating for high deterrent effect.
- Features just 2 parts that can be fitted in seconds.
- Weighs just 4.36kg including steel ball.
- Dimensions 224mm long, 175mm wide, 202mm high.
- Supplied with 2 keys and instructions.