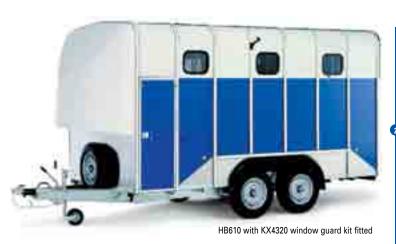

## Large Horseboxes HB510XL & HB610

AS0725

C80848

C80849L

C80849R

| 2 |         |                                                                            |
|---|---------|----------------------------------------------------------------------------|
|   | KX4322  | Window Guard Kit. Black powder coated bars (4) & fasteners for HB510XL-10. |
|   | KX4321  | Window guard Kit. Black powder coated bars (6) & fasteners for HB510XL.    |
|   | KX4320  | Window Guard Kit. Black powder coated bars (5) & fasteners for HB610.      |
|   | KX0240  | Wheel Chocks. Pair of wheel chocks & holders (fit on outside of trailer).  |
|   | KX01168 | Breeching Bar. HB510XL fits across rear ramp aperture (Black).             |
|   | KS26858 | Breast Bar. HB610 fits across front ramp aperture (Black).                 |
|   | KS27258 | Breeching Bar. HB610 fits across rear ramp aperture (Black).               |
|   |         |                                                                            |