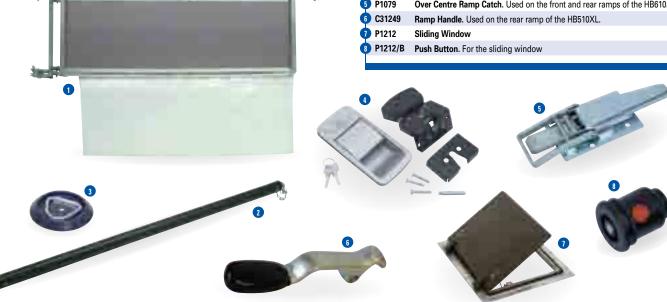

Full Width Partition Kit. HB510XL Simply hang on the mounting rail

|   | KS3007 | Rear Doors. Pair of doors fitted above rear ramp on HB510XL7' Headroom.                                                                                                                               |
|---|--------|-------------------------------------------------------------------------------------------------------------------------------------------------------------------------------------------------------|
|   | KS3004 | Rear Doors. Pair of doors fitted above rear ramp on HB510XL 2.3M Headroom.                                                                                                                            |
|   | KS3008 | Rear Doors. Pair of doors fitted above rear ramp on HB610 7' Headroom.                                                                                                                                |
|   | KS3009 | Rear Doors. Pair of doors fitted above rear ramp on HB610 2.3M Headroom.                                                                                                                              |
|   | C72053 | GRP Nosecone. Basic (non-storage) version for HB510XL models.                                                                                                                                         |
|   | C72049 | GRP Nosecone. Storage nose version for HB510XL models.                                                                                                                                                |
|   | C72056 | GRP Nosecone. Storage nose version for HB610 models.                                                                                                                                                  |
|   | KS0920 | Storage Nose Conversion Kit. Full kit of parts to convert basic HB510XL models to the storage nose system. Includes GRP nosecone, upper front panel, sliding doors, track and all fasteners required. |
|   | P1079  | Spring Lock. Large over-centre ramp fastener used on HB610 front & rear ramps.                                                                                                                        |
|   | AS7792 | Spring Lock Receiver. Large tab type used on rear ramp of HB610.                                                                                                                                      |
|   | AS7793 | Spring Lock Receiver. Short tab type used on front ramp of HB610.                                                                                                                                     |
| • | P11135 | Tie Ring. With plastic skirt as fitted to interior HB510XL & HB610.                                                                                                                                   |
| 4 | P1066  | Lockable Inspection Door Lock.                                                                                                                                                                        |
| • | P1079  | Over Centre Ramp Catch. Used on the front and rear ramps of the HB610.                                                                                                                                |
| • | C31249 | Ramp Handle. Used on the rear ramp of the HB510XL.                                                                                                                                                    |
| • | P1212  | Sliding Window                                                                                                                                                                                        |